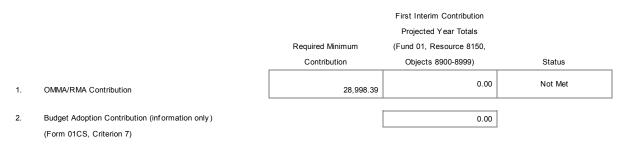

A9

| S2        | Using One-time Revenues to Fund<br>Ongoing Expenditures | Are there ongoing general fund expenditures funded with one-time revenues that have changed since<br>budget adoption by more than five percent?                                                                                                                       | x   |          |
|-----------|---------------------------------------------------------|-----------------------------------------------------------------------------------------------------------------------------------------------------------------------------------------------------------------------------------------------------------------------|-----|----------|
| S3        | Temporary Interfund Borrowings                          | Are there projected temporary borrowings between funds?                                                                                                                                                                                                               | x   |          |
| S4        | Contingent Revenues                                     | Are any projected revenues for any of the current or two subsequent fiscal years contingent on<br>reauthorization by the local government, special legislation, or other definitive act (e.g., parcel taxes,<br>forest reserves)?                                     | x   |          |
| S5        | Contributions                                           | Have contributions from unrestricted to restricted resources, or transfers to or from the general fund<br>to cover operating deficits, changed since budget adoption by more than \$20,000 and more than 5%<br>for any of the current or two subsequent fiscal years? | x   |          |
| JPPLEMEN  | TAL INFORMATION (continued)                             |                                                                                                                                                                                                                                                                       | No  | Ye       |
| S6        | Long-term Commitments                                   | Does the district have long-term (multiyear) commitments or debt agreements?                                                                                                                                                                                          | x   |          |
|           |                                                         | <ul> <li>If yes, have annual payments for the current or two subsequent fiscal years increased over<br/>prior year's (2022-23) annual payment?</li> </ul>                                                                                                             | n/a |          |
|           |                                                         | <ul> <li>If yes, will funding sources used to pay long-term commitments decrease or expire prior to<br/>the end of the commitment period, or are they one-time sources?</li> </ul>                                                                                    | n/a |          |
| S7a       | Postemployment Benefits Other than Pensions             | Does the district provide postemployment benefits other than pensions (OPEB)?                                                                                                                                                                                         | x   |          |
|           |                                                         | If yes, have there been changes since budget adoption in OPEB liabilities?                                                                                                                                                                                            | n/a |          |
| S7b       | Other Self-insurance Benefits                           | Does the district operate any self-insurance programs (e.g., workers' compensation)?                                                                                                                                                                                  | x   |          |
|           |                                                         | If yes, have there been changes since budget adoption in self-insurance liabilities?                                                                                                                                                                                  | n/a |          |
| S8        | Status of Labor Agreements                              | As of first interim projections, are salary and benefit negotiations still unsettled for:                                                                                                                                                                             |     |          |
|           |                                                         | Certificated? (Section S8A, Line 1b)                                                                                                                                                                                                                                  |     | >        |
|           |                                                         | Classified? (Section S8B, Line 1b)                                                                                                                                                                                                                                    |     | )        |
|           |                                                         | Management/supervisor/confidential? (Section S8C, Line 1b)                                                                                                                                                                                                            | n/a |          |
| S8        | Labor Agreement Budget Revisions                        | For negotiations settled since budget adoption, per Government Code Section 3547.5(c), are budget<br>revisions still needed to meet the costs of the collective bargaining agreement(s) for:                                                                          |     |          |
|           |                                                         | Certificated? (Section S8A, Line 3)                                                                                                                                                                                                                                   | n/a |          |
|           |                                                         | Classified? (Section S8B, Line 3)                                                                                                                                                                                                                                     | n/a |          |
| S9        | Status of Other Funds                                   | Are any funds other than the general fund projected to have a negative fund balance at the end of the current fiscal year?                                                                                                                                            | x   |          |
| DDITIONAL | FISCAL INDICATORS                                       |                                                                                                                                                                                                                                                                       | No  | Ye       |
| A1        | Negative Cash Flow                                      | Do cash flow projections show that the district will end the current fiscal year with a negative cash<br>balance in the general fund?                                                                                                                                 | x   |          |
| A2        | Independent Position Control                            | Is personnel position control independent from the payroll system?                                                                                                                                                                                                    | x   |          |
| A3        | Declining Enrollment                                    | Is enrollment decreasing in both the prior and current fiscal years?                                                                                                                                                                                                  |     | )        |
| A4        | New Charter Schools Impacting<br>District Enrollment    | Are any new charter schools operating in district boundaries that are impacting the district's<br>enrollment, either in the prior or current fiscal year?                                                                                                             | x   |          |
| A5        | Salary Increases Exceed COLA                            | Has the district entered into a bargaining agreement where any of the current or subsequent fiscal<br>years of the agreement would result in salary increases that are expected to exceed the projected<br>state funded cost-of-living adjustment?                    | x   |          |
| A6        | Uncapped Health Benefits                                | Does the district provide uncapped (100% employer paid) health benefits for current or retired<br>employees?                                                                                                                                                          | x   |          |
| A7        | Independent Financial System                            | Is the district's financial system independent from the county office system?                                                                                                                                                                                         | x   |          |
| A8        | Fiscal Distress Reports                                 | Does the district have any reports that indicate fiscal distress? If yes, provide copies to the COE, pursuant to EC 42127.6(a).                                                                                                                                       | x   |          |
|           |                                                         |                                                                                                                                                                                                                                                                       |     | <u> </u> |